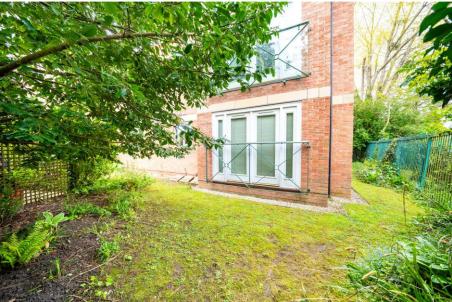

The apartment is located at the rear of the development and enjoys a pleasant aspect onto communal gardens and has Frech doors onto a Juliet balcony off the main bedroom. In brief the accommodation consists of entrance hall, living room, rear hallway leading to a separate modern kitchen, two bedrooms and a modern bathroom. Gas central heating and double glazing. No upward chain.