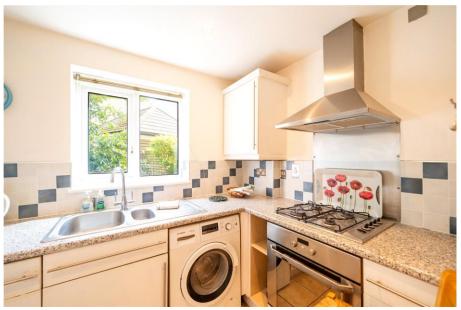

The apartment is located at the rear of the development and enjoys a pleasant aspect onto communal gardens and has Frech doors onto a Juliet balcony off the main bedroom. In brief the accommodation consists of entrance hall, living room, rear hallway leading to a separate modern kitchen, two bedrooms and a modern bathroom. Gas central heating and double glazing. No upward chain.

## **Accommodation & Amenities**

- Ground Floor Two Bedroom Apartment
- Popular West Bridgford Location
- Electric Gated Allocated Parking
- Positioned at the Rear of the Development
- Living Room & Separate Modern Kitchen
- Two Bedrooms & Modern Bathroom
- French Doors onto Juliet Balcony
- Gas Central Heating & Double Glazing
- No Upward Chain