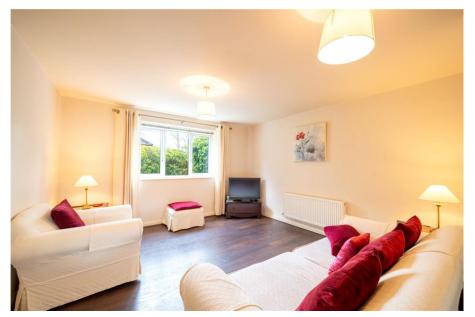

The apartment is located at the rear of the development and enjoys a pleasant aspect onto communal gardens and has Frech doors onto a Juliet balcony off the main bedroom. In brief the accommodation consists of entrance hall, living room, rear hallway leading to a separate modern kitchen, two bedrooms and a modern bathroom. Gas central heating and double glazing. No upward chain.

## **Accommodation & Amenities**

- Ground Floor Two Bedroom Apartment
- Popular West Bridgford Location
- Electric Gated Allocated Parking
- Positioned at the Rear of the Development
- Living Room & Separate Modern Kitchen
- Two Bedrooms & Modern Bathroom
- French Doors onto Juliet Balcony
- Gas Central Heating & Double Glazing
- No Upward Chain