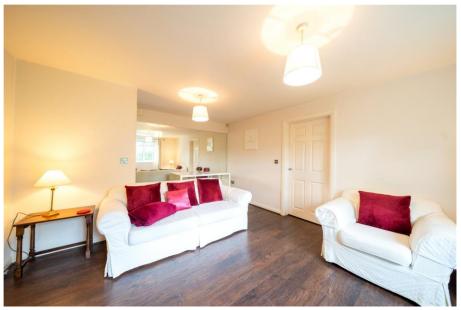

The apartment is located at the rear of the development and enjoys a pleasant aspect onto communal gardens and has Frech doors onto a Juliet balcony off the main bedroom. In brief the accommodation consists of entrance hall, living room, rear hallway leading to a separate modern kitchen, two bedrooms and a modern bathroom. Gas central heating and double glazing. No upward chain.

## **Accommodation & Amenities**

- Ground Floor Two Bedroom Apartment
- Popular West Bridgford Location
- Electric Gated Allocated Parking
- Positioned at the Rear of the Development
- Living Room & Separate Modern Kitchen
- Two Bedrooms & Modern Bathroom
- French Doors onto Juliet Balcony
- Gas Central Heating & Double Glazing
- No Upward Chain