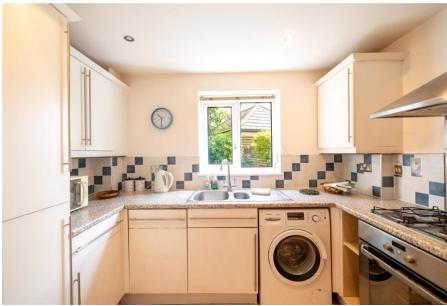

The apartment is located at the rear of the development and enjoys a pleasant aspect onto communal gardens and has Frech doors onto a Juliet balcony off the main bedroom. In brief the accommodation consists of entrance hall, living room, rear hallway leading to a separate modern kitchen, two bedrooms and a modern bathroom. Gas central heating and double glazing. No upward chain.

## **Accommodation & Amenities**

- Ground Floor Two Bedroom Apartment
- Popular West Bridgford Location
- Electric Gated Allocated Parking
- Positioned at the Rear of the Development
- Living Room & Separate Modern Kitchen
- Two Bedrooms & Modern Bathroom
- French Doors onto Juliet Balcony
- Gas Central Heating & Double Glazing
- No Upward Chain