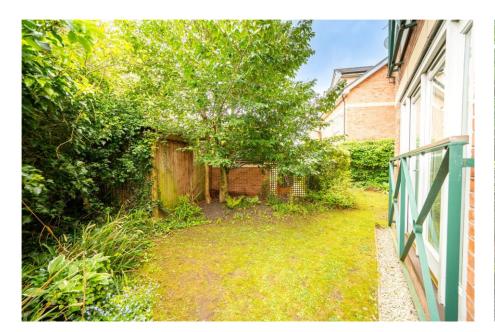

The apartment is located at the rear of the development and enjoys a pleasant aspect onto communal gardens and has Frech doors onto a Juliet balcony off the main bedroom. In brief the accommodation consists of entrance hall, living room, rear hallway leading to a separate modern kitchen, two bedrooms and a modern bathroom. Gas central heating and double glazing. No upward chain.