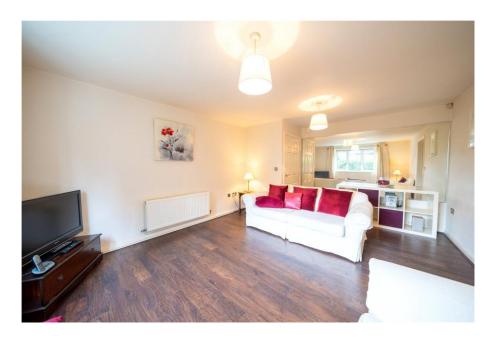

The apartment is located at the rear of the development and enjoys a pleasant aspect onto communal gardens and has Frech doors onto a Juliet balcony off the main bedroom. In brief the accommodation consists of entrance hall, living room, rear hallway leading to a separate modern kitchen, two bedrooms and a modern bathroom. Gas central heating and double glazing. No upward chain.

## **Accommodation & Amenities**

- Ground Floor Two Bedroom Apartment
- Popular West Bridgford Location
- Electric Gated Allocated Parking
- Positioned at the Rear of the Development
- Living Room & Separate Modern Kitchen
- Two Bedrooms & Modern Bathroom
- French Doors onto Juliet Balcony
- Gas Central Heating & Double Glazing
- No Upward Chain