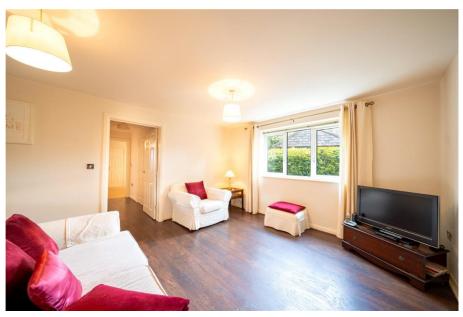

The apartment is located at the rear of the development and enjoys a pleasant aspect onto communal gardens and has Frech doors onto a Juliet balcony off the main bedroom. In brief the accommodation consists of entrance hall, living room, rear hallway leading to a separate modern kitchen, two bedrooms and a modern bathroom. Gas central heating and double glazing. No upward chain.

## **Accommodation & Amenities**

- Ground Floor Two Bedroom Apartment
- Popular West Bridgford Location
- Electric Gated Allocated Parking
- Positioned at the Rear of the Development
- Living Room & Separate Modern Kitchen
- Two Bedrooms & Modern Bathroom
- French Doors onto Juliet Balcony
- Gas Central Heating & Double Glazing
- No Upward Chain