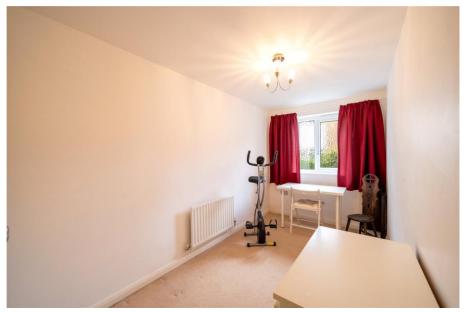

The apartment is located at the rear of the development and enjoys a pleasant aspect onto communal gardens and has Frech doors onto a Juliet balcony off the main bedroom. In brief the accommodation consists of entrance hall, living room, rear hallway leading to a separate modern kitchen, two bedrooms and a modern bathroom. Gas central heating and double glazing. No upward chain.

## **Accommodation & Amenities**

- Ground Floor Two Bedroom Apartment
- Popular West Bridgford Location
- Electric Gated Allocated Parking
- Positioned at the Rear of the Development
- Living Room & Separate Modern Kitchen
- Two Bedrooms & Modern Bathroom
- French Doors onto Juliet Balcony
- Gas Central Heating & Double Glazing
- No Upward Chain