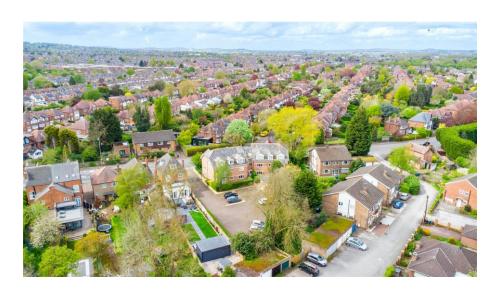

Flat 2, Spring Court, 73 Radcliffe Road, West

Guide Price: £160,000

## Flat 2, Spring Court, 73 Radcliffe Road, West Bridgford, NG2 5HE

A modern two-bedroom ground floor apartment that will suit first time buyers and those looking to downsize to the convenience of single storey living. Located on Radcliffe Road, Central Avenue is a pleasant and manageable walk down Priory Road directly opposite. Allocated parking is located behind electric gates to the side of the development.

The apartment is located at the rear of the development and enjoys a pleasant aspect onto communal gardens and has Frech doors onto a Juliet balcony off the main bedroom. In brief the accommodation consists of entrance hall, living room, rear hallway leading to a separate modern kitchen, two bedrooms and a modern bathroom. Gas central heating and double glazing. No upward chain.