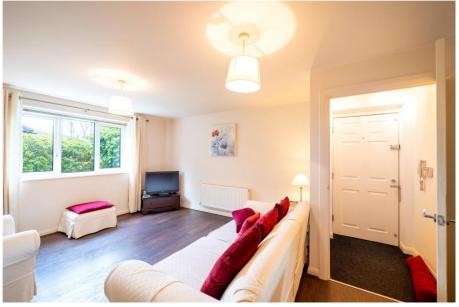

The apartment is located at the rear of the development and enjoys a pleasant aspect onto communal gardens and has Frech doors onto a Juliet balcony off the main bedroom. In brief the accommodation consists of entrance hall, living room, rear hallway leading to a separate modern kitchen, two bedrooms and a modern bathroom. Gas central heating and double glazing. No upward chain.

## **Accommodation & Amenities**

- Ground Floor Two Bedroom Apartment
- Popular West Bridgford Location
- Electric Gated Allocated Parking
- Positioned at the Rear of the Development
- Living Room & Separate Modern Kitchen
- Two Bedrooms & Modern Bathroom
- French Doors onto Juliet Balcony
- Gas Central Heating & Double Glazing
- No Upward Chain